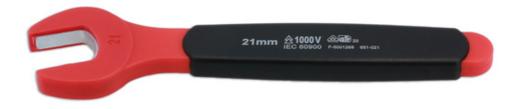

## **Insulated Open Ended Spanner 21mm**

A fully insulated 7mm open end spanner for use on modern hybrid and electric vehicles, suitable for live working up to 1000V AC/ 1500V DC. Both GS and VDE certificated, and manufactured according to the IEC60900 standard for safe use in a high voltage environment.

## **Additional Information**

- Size: 21mm; length: 195mm.
- Safe operator use for live voltages up to 1000V AC / 1500V DC.
- VDE certified. IEC60900:2018 approved for 1000V safe working.
- Manufactured from chrome vanadium.
- · Also available as part of a set, Part No. 8558.